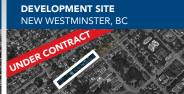

# DEVELOPMENT SITE NEW WESTMINSTER, BC

- 323 Governors Court, near Sapperton Station
- 7 Acres, Medium Density, Rapid Transit
- http://bit.ly/323GovernorsCrt

[DEAN THOMAS, EUGEN KLEIN]

- Total Lot Area: 116,751 SF
- 0.8 1.2 Potential FSR
- Transit Oriented