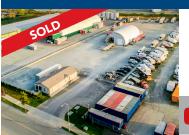

### INDUSTRIAL LAND FOR SALE | CHILLIWACK, BC

- 44394 Progress Way
- Lot Size: 2.5 Acres
- M2 Zoning
- Minicipal Services:Water, Power Sewer

[DMYTRO CHERNYSH, EUGEN KLEIN]

- Fully Serviced, Fully Rented
- 128,000 SF of Land, 42,000 SF rentable · ~\$24.000.000