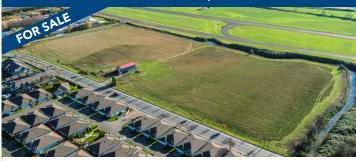

## TOWNHOUSE ASSEMBLY NEW WESTMINSTER, BC

- Total Lot Area: 101,701.13 SF
- 0.8 1.2 Potential FSR

SOUTH SURREY, BC

- Near Braid Station
- Garrett St & Wilson St

COMING SOON

**DEVELOPMENT SITE** 

**INDUSTRIAL BUSINESS PARK | CHILLIWACK, BC** 

- Lot Size: 15 Acres (3.75 to 15 Acres)
- · Zoning: Light Industrial (M1)
- Located on the Main Rd with HWY 1 Exposure
- Services at the Lot Line: Water, Power, Sewer
- Video Link: http://bit.lv/46520-AirportRoad
- One Of The Largest Industrial Land Offerings