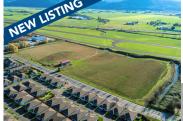

## **PURPOSE BUILT RENTAL** MARKET EAST VANCOUVER, BO

- Grandview-Woodland Neighbourhood
- Total Lot Area: 99'x122', Potential of 28,900
- Buildable SF: 6 Storevs: 2.4 Potential FSR
- Principals Only

4345 & 4389 Grange Street