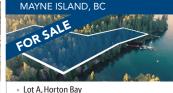

Lot Size: 10,475 SF; Close to Sky Train

OCP 2.5 FSR Multi-Family

- 3 98 to 45 Acres Available
- 10,000 SF 500,000 SF Buildable Ready

**MAYNE ISLAND, BC** 

 Lot Size: 96 Acres 840'Waterfront

IFIIGEN KLEIN RAMAM RAYANZADEH DEAN THOMASI