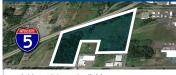

# CHILLIWACK, BC

- 44394 Progress Way
- Lot Size: 2.5 Acres; M2 Zoning
- Municipal Services: Water, Power, Sewer

INMYTRO CHERNYSH FLIGEN KLEINT

**BEECHWOOD ESTATES** |

10641 133 St; Potential Land Assembly