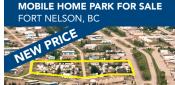

## 46520 Airport Road

INDUSTRIAL BUSINESS PARK | CHILLIWACK, BC

MOBILE HOME PARK FOR SALE

- Lot Size: 15 Acres (3.75 to 15 Acres)
- · Zoning: Light Industrial (M1)
- Municipal Services at the Lot Line: Water,

MOBILE HOME & RV PARK

WILLIAMS LAKE, BC

4195 Wildwood Road

 42 Pads, 32 RV Stalls, 1 Cabin • \$300,000 Revenue

IFLIGEN KI FINI

\$1.99M - 2.05M / ACRE