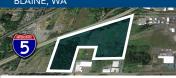

#### INDUSTRIAL FOR SALE/LEASE BLAINE, WA

3 98 to 45 Acres Available

MARINA POTENTIAL

MAYNE ISLAND, BC

Lot A, Horton Bay

Lot Size: 5 Acres: 795' Waterfront Lot

• Private Dock for Large & Small Vessels

- 10,000 SF 500,000 SF Buildable Ready