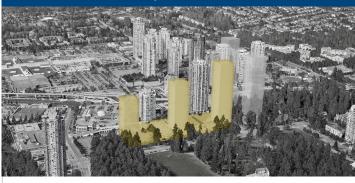

## **DEVELOPMENT SITE** COQUITLAM, BO

- 1167-1171 Pipeline Road
- High Rise Residential
- Lot Size: 1.31 Acres Transit Oriented

IDEAN THOMAS EUGEN KLEIN, AMIR KAMYAB-NEJAD]