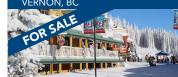

- Tipling

4.8 Acres, 48 Pads, 7.5% Cap Rate

· City Water, Sewer, Waste Removal

Lot Size: 9.3 Acres

VERNON, BC

70 - 30 Monashee Rd

Revenue (2020): \$194,907

NEW PRICE