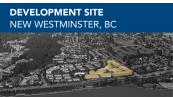

# NEW LISTING

- 39 Unit Strata Land Redevelopment
- Zoning: RM-6A; Site Size: 21,747 SF
- Transit Oriented 45 Fourth St

 797 Beechwood Dr Lot Size: 96 Acres 840'Waterfront Develop 18 Rural Dwellings, Redevelopment Potential