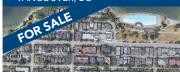

# NEW LISTING

- 39 Unit Strata Land Redevelopment
- Zoning: RM-6A; Site Size: 21,747 SF
- Transit Oriented 45 Fourth St

 797 Beechwood Dr Lot Size: 96 Acres 840'Waterfront Develop 18 Rural Dwellings, Redevelopment Potential