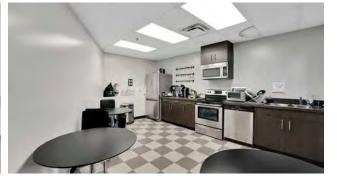

#### PROPERTY FEATURES

- 10 Offices
- · 2 Bathrooms
- · Full Kitchen
- 2 Open Work Areas
- Great Exposure in a Prime Area

**Natural Light:** Enjoy an abundance of natural light throughout the office, thanks to numerous large windows that create a bright and welcoming work environment.

**Modern Amenities:** The office features two well-appointed bathrooms and a fully equipped kitchen, providing essential conveniences for your team.