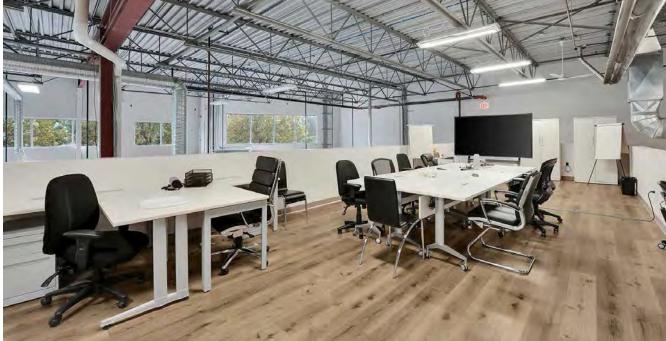

#### PROPERTY FEATURES

- 10 Offices
- · 2 Bathrooms
- · Full Kitchen
- 2 Open Work Areas
- Great Exposure in a Prime Area

### **Property Features**

**Spacious Layout:** With 5,950 SF of versatile office space, there's ample room to accommodate a diverse range of business operations and customize the workspace to suit your needs.

**Natural Light:** Enjoy an abundance of natural light throughout the office, thanks to numerous large windows that create a bright and welcoming work environment.

**Modern Amenities:** The office features two well-appointed bathrooms and a fully equipped kitchen, providing essential conveniences for your team.