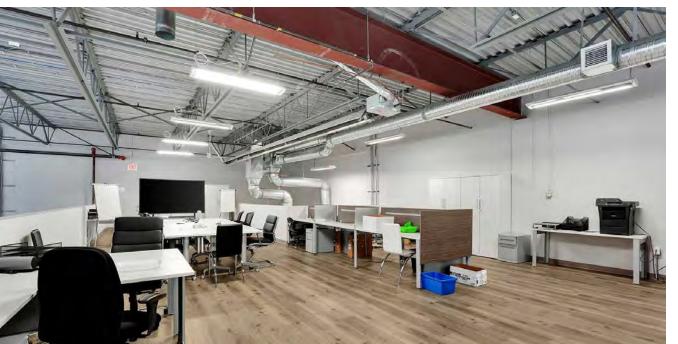

#### PROPERTY FEATURES

- 10 Offices
- · 2 Bathrooms
- · Full Kitchen
- 2 Open Work Areas
- Great Exposure in a Prime Area

### **Property Features**

**Spacious Layout:** With 5,950 SF of versatile office space, there's ample room to accommodate a diverse range of business operations and customize the workspace to suit your needs.

**Natural Light:** Enjoy an abundance of natural light throughout the office, thanks to numerous large windows that create a bright and welcoming work environment.

**Modern Amenities:** The office features two well-appointed bathrooms and a fully equipped kitchen, providing essential conveniences for your team.