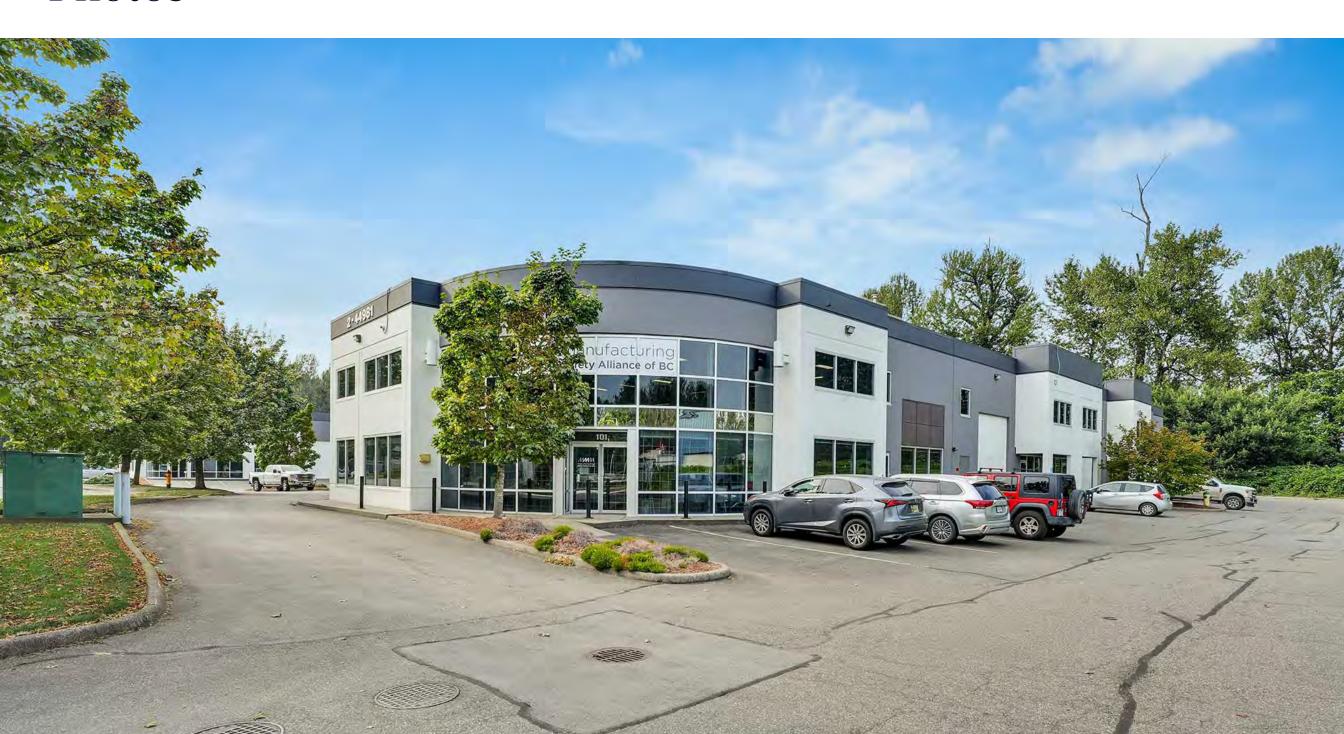

### Information

Discover an exceptional opportunity to lease a prime 5,950 SF office space in the heart of Chilliwack, one of the fastest-growing markets in the region. This fully improved office space is designed to meet the needs of modern businesses,

combining efficiency, comfort, and outstanding visibility. Situated directly across from Starbucks, your employees and clients will appreciate the convenience and accessibility of this prime location.