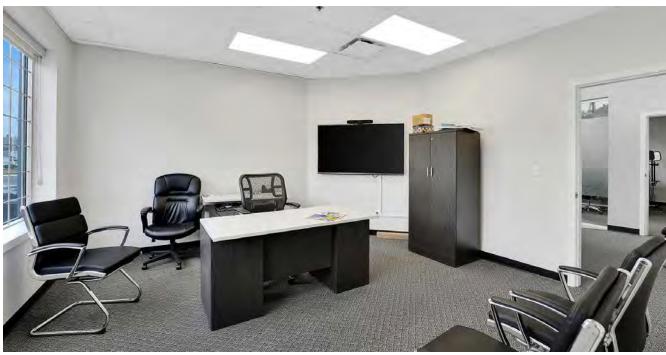

#### PROPERTY FEATURES

- 10 Offices
- · 2 Bathrooms
- · Full Kitchen
- 2 Open Work Areas
- Great Exposure in a Prime Area

**Natural Light:** Enjoy an abundance of natural light throughout the office, thanks to numerous large windows that create a bright and welcoming work environment.

**Modern Amenities:** The office features two well-appointed bathrooms and a fully equipped kitchen, providing essential conveniences for your team.