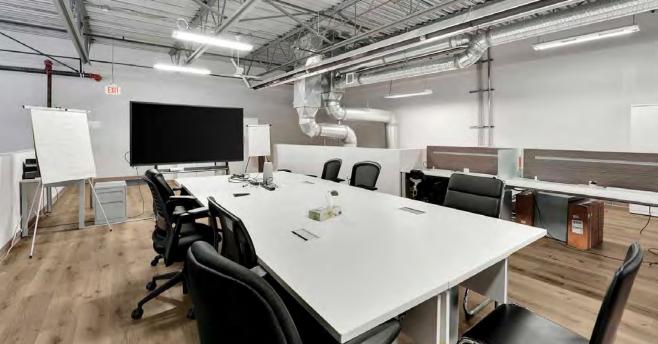

#### PROPERTY FEATURES

- 10 Offices
- · 2 Bathrooms
- · Full Kitchen
- 2 Open Work Areas
- Great Exposure in a Prime Area

### **Property Features**

**Spacious Layout:** With 5,950 SF of versatile office space, there's ample room to accommodate a diverse range of business operations and customize the workspace to suit your needs.