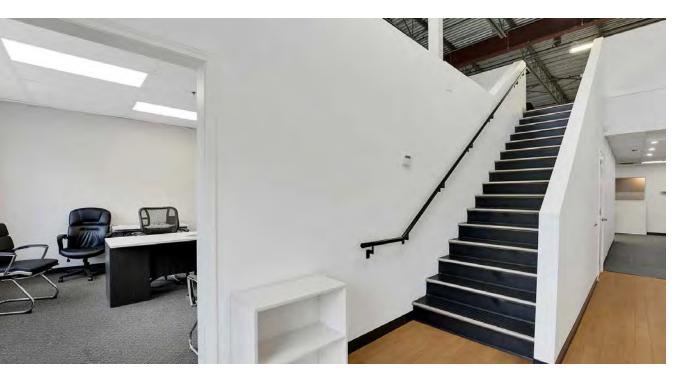

#### PROPERTY FEATURES

- 10 Offices
- · 2 Bathrooms
- · Full Kitchen
- 2 Open Work Areas
- Great Exposure in a Prime Area

### **Property Features**

**Spacious Layout:** With 5,950 SF of versatile office space, there's ample room to accommodate a diverse range of business operations and customize the workspace to suit your needs.