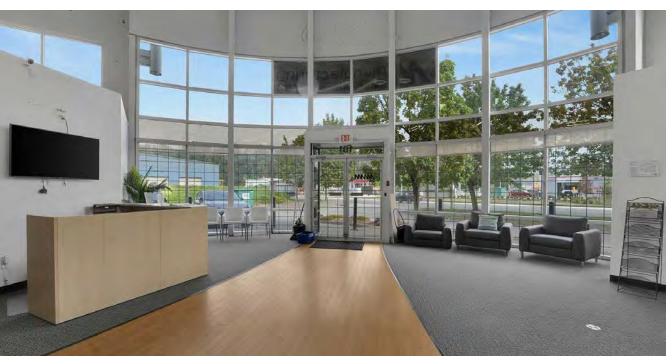

**Natural Light:** Enjoy an abundance of natural light throughout the office, thanks to numerous large windows that create a bright and welcoming work environment.

**Modern Amenities:** The office features two well-appointed bathrooms and a fully equipped kitchen, providing essential conveniences for your team.

**Unparalleled Exposure:** Located directly across from Starbucks, this office benefits from high foot traffic and excellent visibility, ensuring your business stands out in this bustling area.

Parking Facilities: Ample parking options are available nearby and in the surrounding area, ensuring convenience for you, your staff and all customers alike.