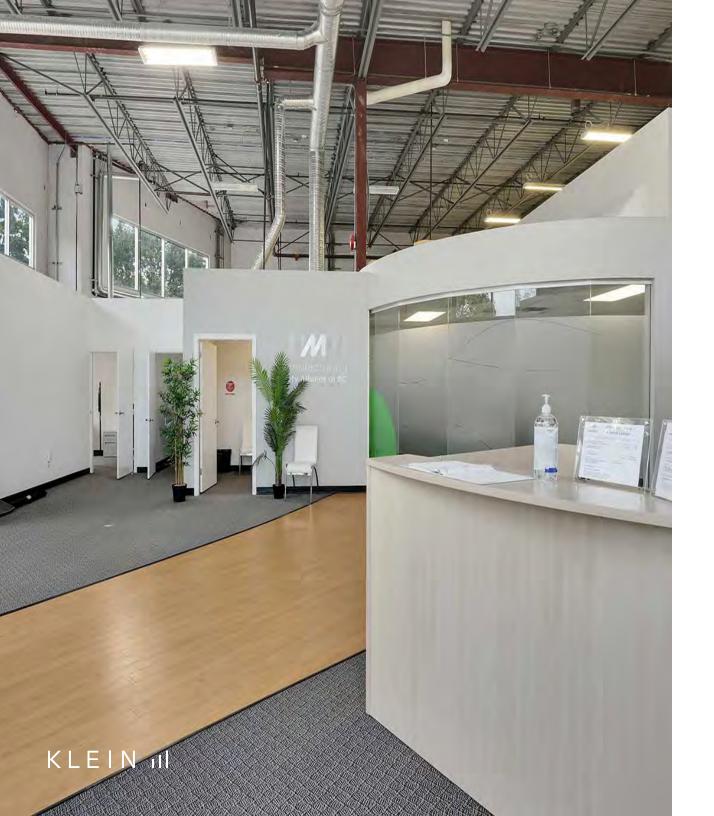

#### PROPERTY FEATURES

- 10 Offices
- · 2 Bathrooms
- · Full Kitchen
- 2 Open Work Areas
- Great Exposure in a Prime Area

**Natural Light:** Enjoy an abundance of natural light throughout the office, thanks to numerous large windows that create a bright and welcoming work environment.

**Modern Amenities:** The office features two well-appointed bathrooms and a fully equipped kitchen, providing essential conveniences for your team.