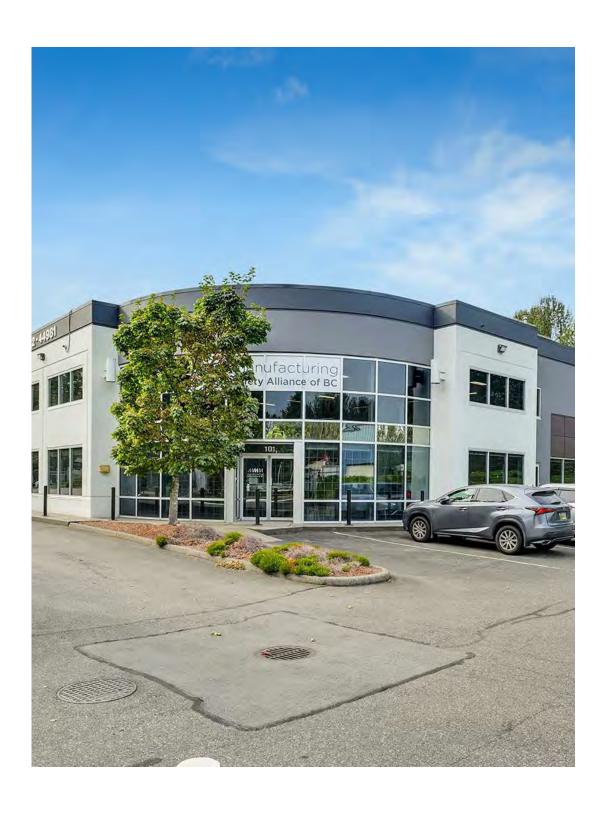

# 101 - 44981 **Commercial Court** Chilliwack, BC

#### SUMMARY

LOCATION

101-44981 Commercial Ct, Chilliwack BC

BUILDING SIZE 5,950 SF

ZONING

CD-2 (Comprehensive Development)

SPACE USE
Retail/Office

combining efficiency, comfort, and outstanding visibility. Situated directly across from Starbucks, your employees and clients will appreciate the convenience and accessibility of this prime location.