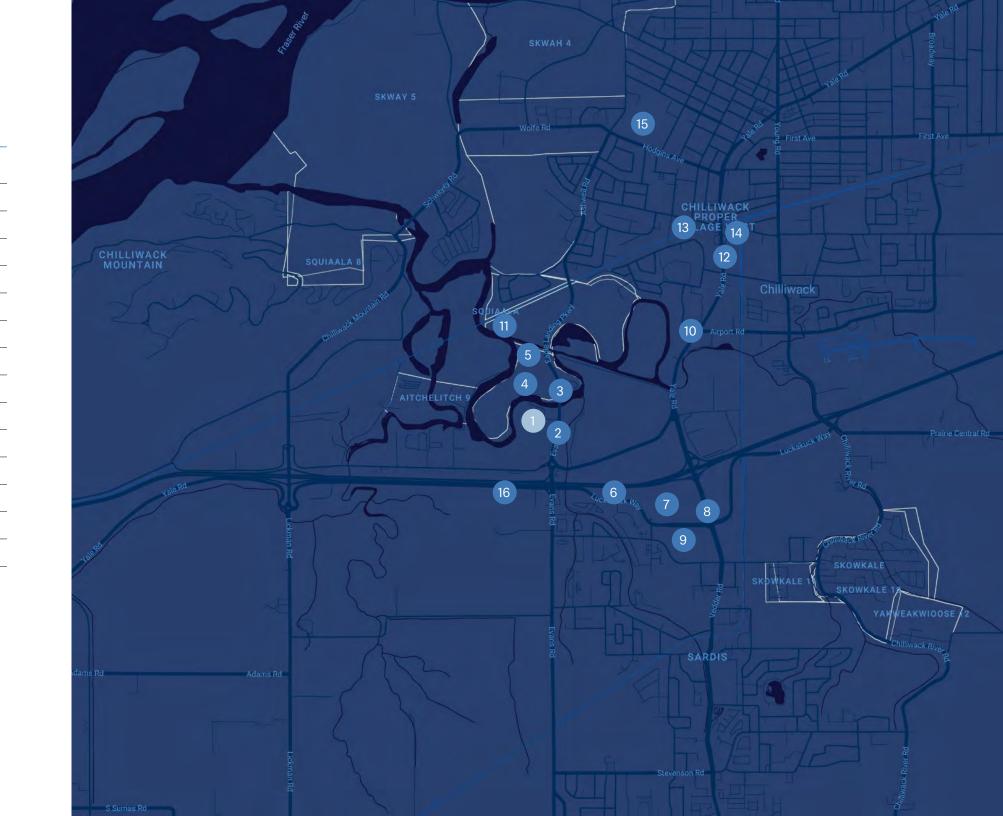

### **Amenities**

- 1. Subject Area
- 2. Starbucks
- 3. Browns Socialhouse, Tim Hortons
- 4. McDonald's, Papa John's Pizza, Subway
- 5. Walmart Supercentre, Galaxy Cinemas
- 6. McDonald's, White Spot
- 7. Cottonwood Centre, BC Liquor, Canadian Tire
- 8. Starbucks, Burger King, Chipotle
- 9. Safeway, Winners/HomeSense, Staples
- 10. Starbucks
- 11. Home Depot
- 12. McDonald's, Tim Hortons, BBQ Chicken
- 13. Chilliwack General IHospital
- 14. FreshCo, A&W, Dairy Queen
- 15. Chilliwack Cultural Centre, Skatepark
- 16. Cheam Mountain Golf Course