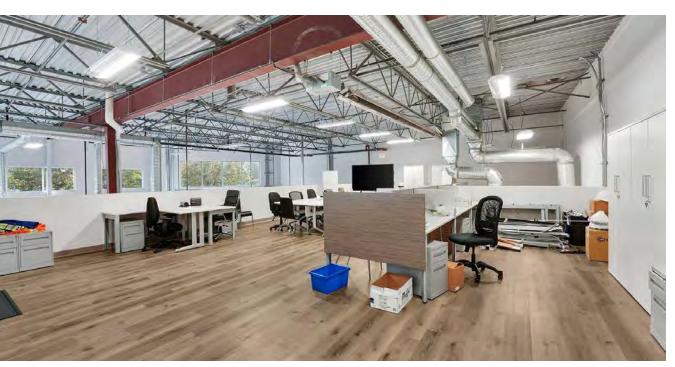

#### PROPERTY FEATURES

- 10 Offices
- · 2 Bathrooms
- · Full Kitchen
- 2 Open Work Areas
- Great Exposure in a Prime Area

### **Property Features**

**Spacious Layout:** With 5,950 SF of versatile office space, there's ample room to accommodate a diverse range of business operations and customize the workspace to suit your needs.

**Natural Light:** Enjoy an abundance of natural light throughout the office, thanks to numerous large windows that create a bright and welcoming work environment.

**Modern Amenities:** The office features two well-appointed bathrooms and a fully equipped kitchen, providing essential conveniences for your team.