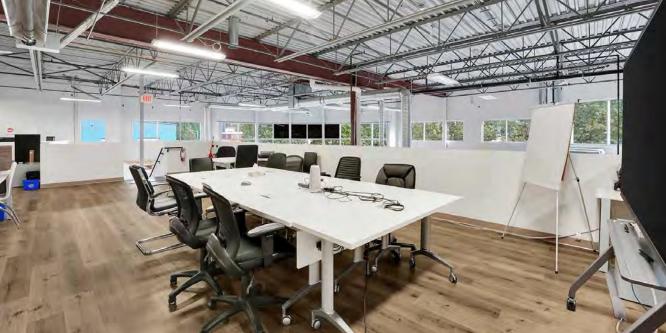

#### PROPERTY FEATURES

- 10 Offices
- · 2 Bathrooms
- · Full Kitchen
- 2 Open Work Areas
- Great Exposure in a Prime Area

### **Property Features**

**Spacious Layout:** With 5,950 SF of versatile office space, there's ample room to accommodate a diverse range of business operations and customize the workspace to suit your needs.