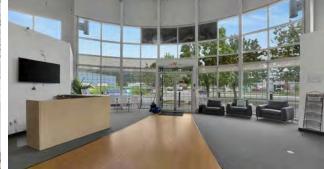

### **Property Features**

**Spacious Layout:** With 5,950 SF of versatile office space, there's ample room to accommodate a diverse range of business operations and customize the workspace to suit your needs.

**Natural Light:** Enjoy an abundance of natural light throughout the office, thanks to numerous large windows that create a bright and welcoming work environment.

**Modern Amenities:** The office features two well-appointed bathrooms and a fully equipped kitchen, providing essential conveniences for your team.