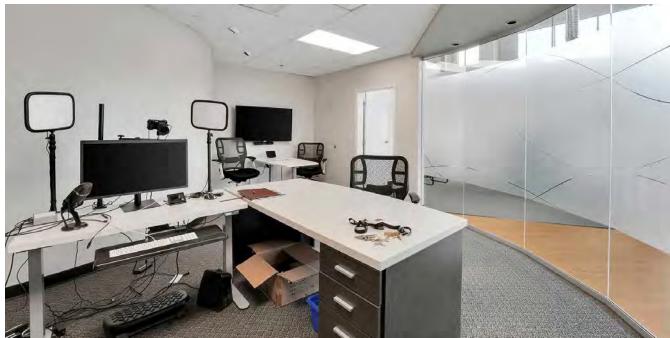

#### PROPERTY FEATURES

- 10 Offices
- · 2 Bathrooms
- · Full Kitchen
- 2 Open Work Areas
- Great Exposure in a Prime Area

### **Property Features**

**Spacious Layout:** With 5,950 SF of versatile office space, there's ample room to accommodate a diverse range of business operations and customize the workspace to suit your needs.

**Natural Light:** Enjoy an abundance of natural light throughout the office, thanks to numerous large windows that create a bright and welcoming work environment.

**Modern Amenities:** The office features two well-appointed bathrooms and a fully equipped kitchen, providing essential conveniences for your team.