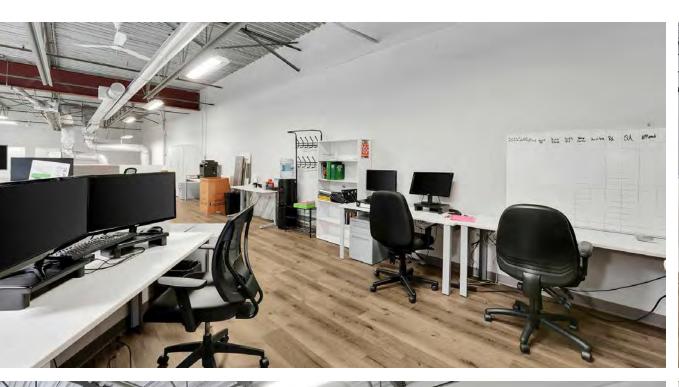

#### PROPERTY FEATURES

- 10 Offices
- · 2 Bathrooms
- · Full Kitchen
- 2 Open Work Areas
- Great Exposure in a Prime Area

**Natural Light:** Enjoy an abundance of natural light throughout the office, thanks to numerous large windows that create a bright and welcoming work environment.

**Modern Amenities:** The office features two well-appointed bathrooms and a fully equipped kitchen, providing essential conveniences for your team.