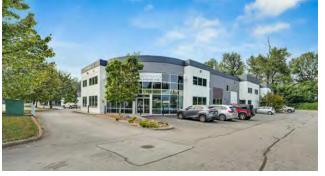

### Information

Discover an exceptional opportunity to lease a prime 5,950 SF office space in the heart of Chilliwack, one of the fastest-growing markets in the region. This fully improved office space is designed to meet the needs of modern businesses,

combining efficiency, comfort, and outstanding visibility. Situated directly across from Starbucks, your employees and clients will appreciate the convenience and accessibility of this prime location.