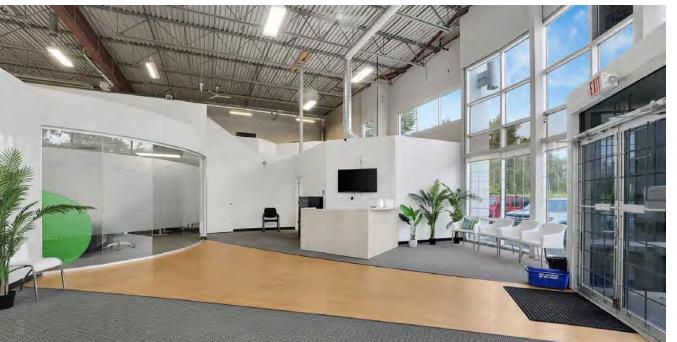

#### PROPERTY FEATURES

- 10 Offices
- · 2 Bathrooms
- · Full Kitchen
- 2 Open Work Areas
- Great Exposure in a Prime Area

### **Property Features**

**Spacious Layout:** With 5,950 SF of versatile office space, there's ample room to accommodate a diverse range of business operations and customize the workspace to suit your needs.