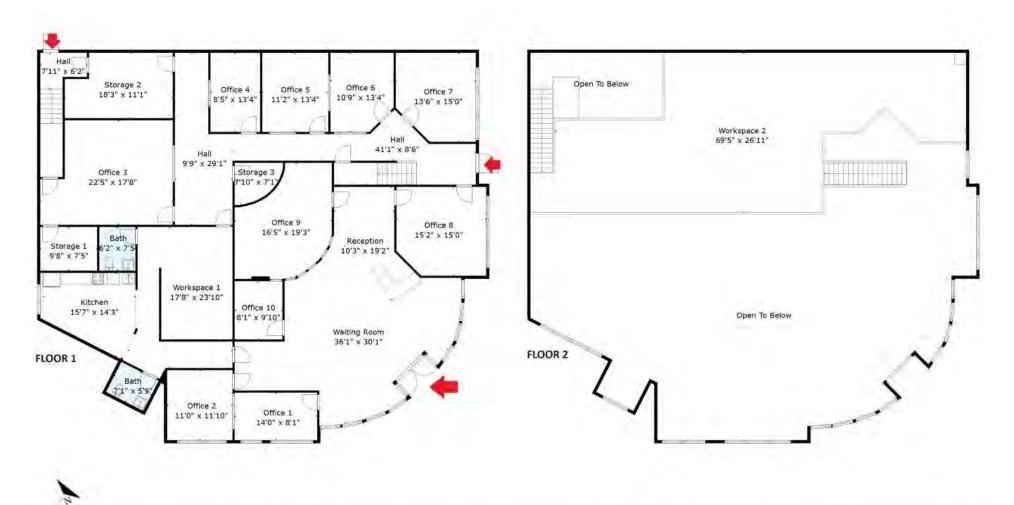

### Floorplans

E&O Insured, Sizes and dimensions are approximate, actual may vary. This floorplan is not suitable for architectural/construction.

Total SQFT calculated to gross unit area. All details, sizes & placements should be considered as approximate within +/- 3% tolerance.

#### PROPERTY FEATURES

- 10 Offices
- · 2 Bathrooms
- · Full Kitchen
- 2 Open Work Areas
- Great Exposure in a Prime Area