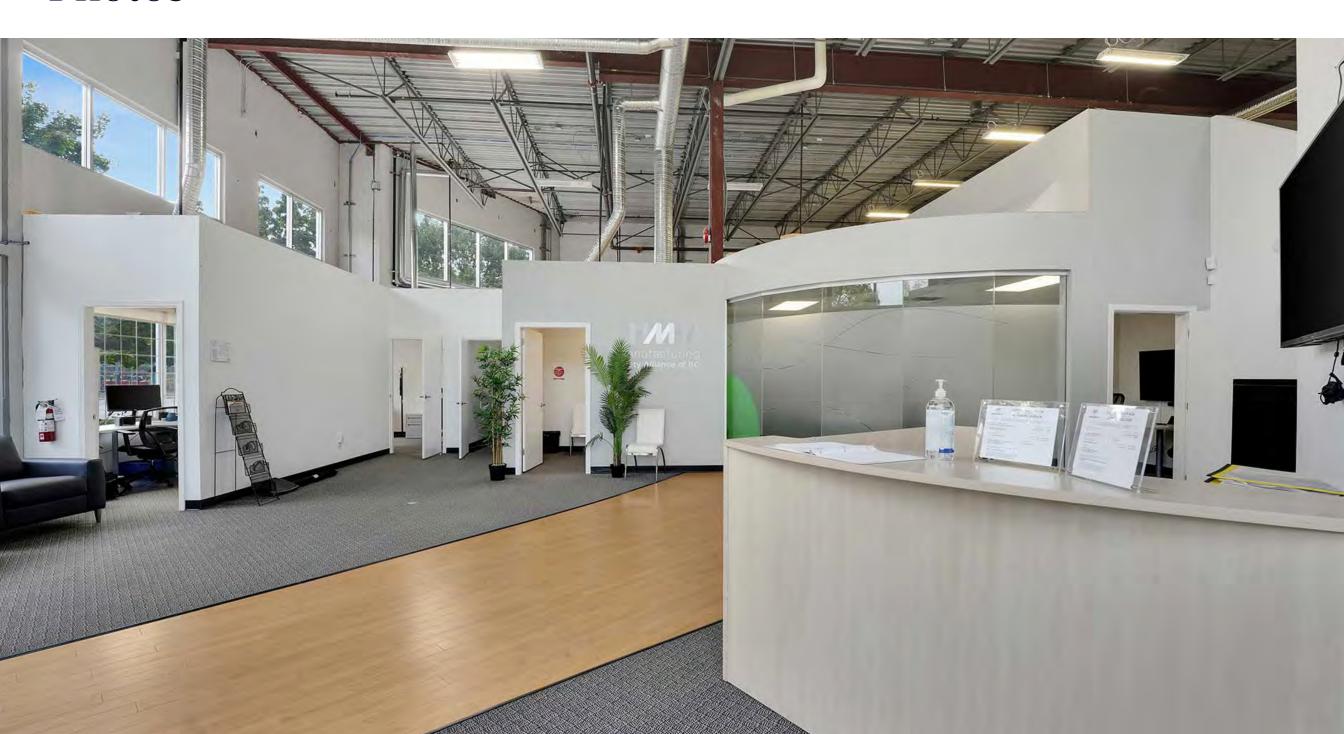

#### PROPERTY FEATURES

- 10 Offices
- · 2 Bathrooms
- · Full Kitchen
- 2 Open Work Areas
- Great Exposure in a Prime Area

### **Property Features**

**Spacious Layout:** With 5,950 SF of versatile office space, there's ample room to accommodate a diverse range of business operations and customize the workspace to suit your needs.

**Natural Light:** Enjoy an abundance of natural light throughout the office, thanks to numerous large windows that create a bright and welcoming work environment.

**Modern Amenities:** The office features two well-appointed bathrooms and a fully equipped kitchen, providing essential conveniences for your team.