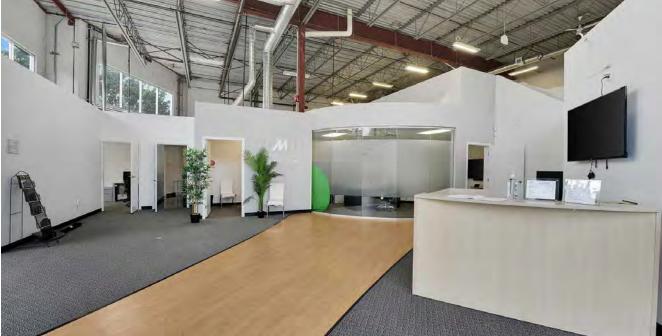

### Information

Discover an exceptional opportunity to lease a prime 5,950 SF office space in the heart of Chilliwack, one of the fastest-growing markets in the region. This fully improved office space is designed to meet the needs of modern businesses,

combining efficiency, comfort, and outstanding visibility. Situated directly across from Starbucks, your employees and clients will appreciate the convenience and accessibility of this prime location.

#### PROPERTY FEATURES

- 10 Offices
- · 2 Bathrooms
- · Full Kitchen
- 2 Open Work Areas
- Great Exposure in a Prime Area

### **Property Features**

**Spacious Layout:** With 5,950 SF of versatile office space, there's ample room to accommodate a diverse range of business operations and customize the workspace to suit your needs.

**Natural Light:** Enjoy an abundance of natural light throughout the office, thanks to numerous large windows that create a bright and welcoming work environment.

**Modern Amenities:** The office features two well-appointed bathrooms and a fully equipped kitchen, providing essential conveniences for your team.