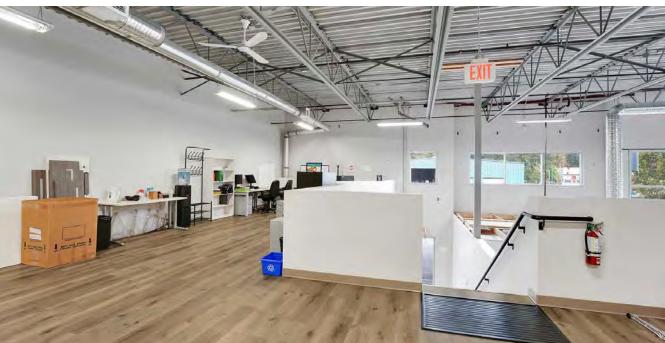

#### PROPERTY FEATURES

- 10 Offices
- · 2 Bathrooms
- · Full Kitchen
- 2 Open Work Areas
- Great Exposure in a Prime Area

### **Property Features**

**Spacious Layout:** With 5,950 SF of versatile office space, there's ample room to accommodate a diverse range of business operations and customize the workspace to suit your needs.

**Natural Light:** Enjoy an abundance of natural light throughout the office, thanks to numerous large windows that create a bright and welcoming work environment.

**Modern Amenities:** The office features two well-appointed bathrooms and a fully equipped kitchen, providing essential conveniences for your team.