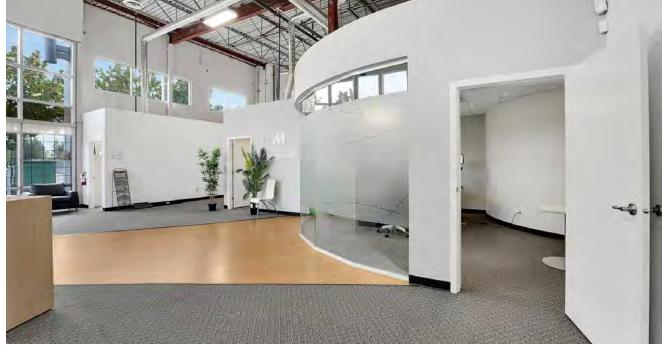

#### PROPERTY FEATURES

- 10 Offices
- · 2 Bathrooms
- · Full Kitchen
- 2 Open Work Areas
- Great Exposure in a Prime Area

### **Property Features**

**Spacious Layout:** With 5,950 SF of versatile office space, there's ample room to accommodate a diverse range of business operations and customize the workspace to suit your needs.