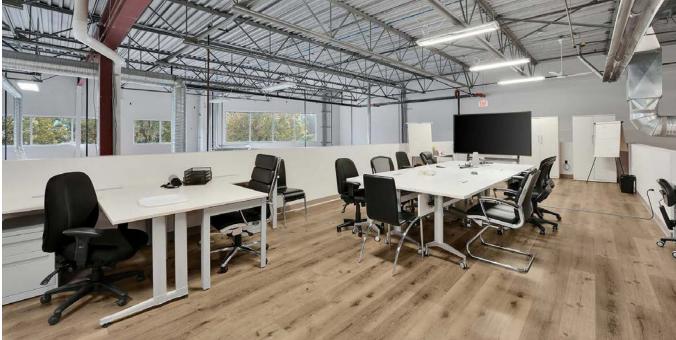

#### **PROPERTY FEATURES**

- · 10 Offices
- · 2 Bathrooms
- · Full Kitchen
- 2 Open Work Areas
- Great Exposure in a Prime Area

### **Property Features**

**Spacious Layout:** With 5,950 SF of versatile office space, there's ample room to accommodate a diverse range of business operations and customize the workspace to suit your needs.

Natural Light: Enjoy an abundance of natural light throughout the office, thanks to numerous large windows that create a bright and welcoming work environment.

**Modern Amenities:** The office features two well-appointed bathrooms and a fully equipped kitchen, providing essential conveniences for your team.