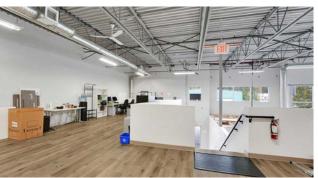

#### **PROPERTY FEATURES**

- · 10 Offices
- · 2 Bathrooms
- · Full Kitchen
- 2 Open Work Areas
- Great Exposure in a Prime Area

### **Property Features**

**Spacious Layout:** With 5,950 SF of versatile office space, there's ample room to accommodate a diverse range of business operations and customize the workspace to suit your needs.

Natural Light: Enjoy an abundance of natural light throughout the office, thanks to numerous large windows that create a bright and welcoming work environment.

**Modern Amenities:** The office features two well-appointed bathrooms and a fully equipped kitchen, providing essential conveniences for your team.