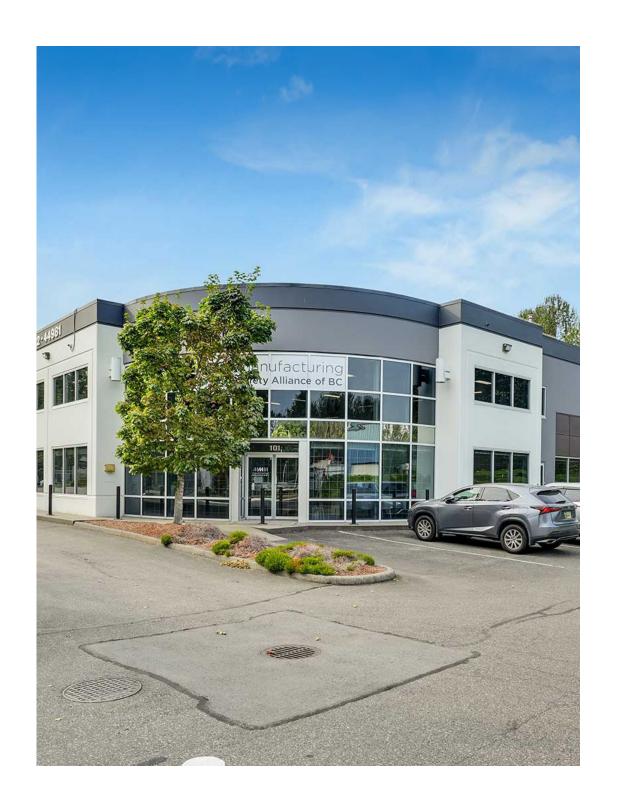

# 101 - 44981 **Commercial Court** Chilliwack, BC

#### SUMMARY

LOCATION

101-44981 Commercial Ct, Chilliwack BC

BUILDING SIZE 5,950 SF

ZONING

CD-2 (Comprehensive Development)

SPACE USE
Retail/Office

#### Information

Discover an exceptional opportunity to lease a prime 5,950 SF office space in the heart of Chilliwack, one of the fastest-growing markets in the region. This fully improved office space is designed to meet the needs of modern businesses,

combining efficiency, comfort, and outstanding visibility. Situated directly across from Starbucks, your employees and clients will appreciate the convenience and accessibility of this prime location.