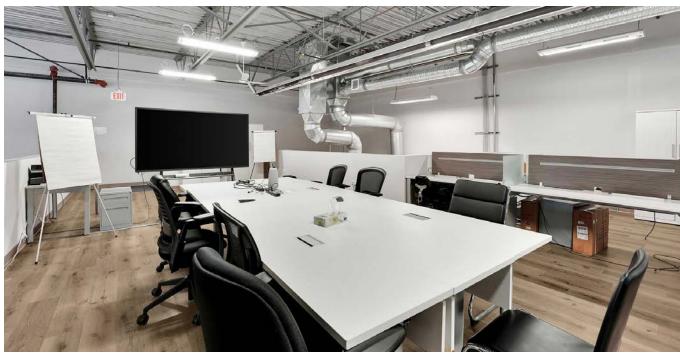

#### **PROPERTY FEATURES**

- · 10 Offices
- · 2 Bathrooms
- · Full Kitchen
- 2 Open Work Areas
- Great Exposure in a Prime Area

### **Property Features**

**Spacious Layout:** With 5,950 SF of versatile office space, there's ample room to accommodate a diverse range of business operations and customize the workspace to suit your needs.