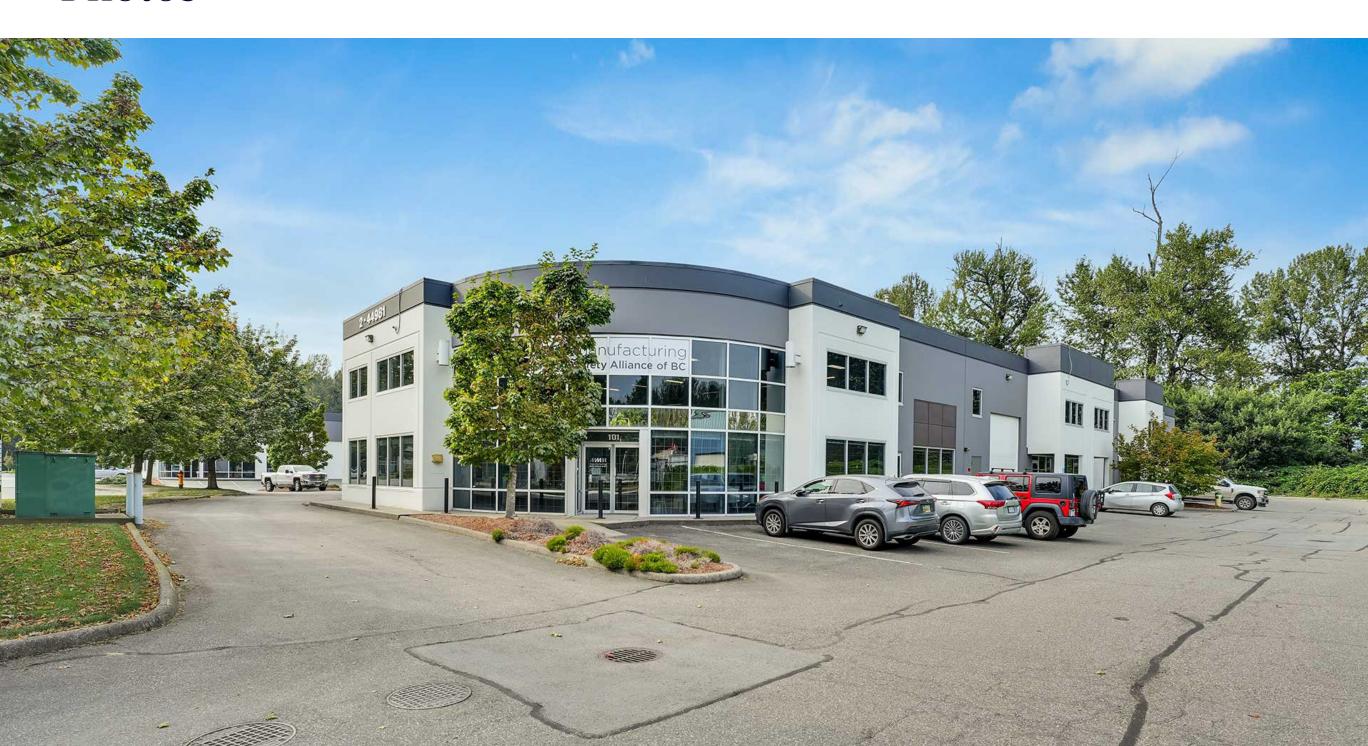

# 101 - 44981 **Commercial Court** Chilliwack, BC

#### SUMMARY

LOCATION

101-44981 Commercial Ct, Chilliwack BC

BUILDING SIZE 5,950 SF

ZONING

CD-2 (Comprehensive Development)

SPACE USE
Retail/Office

#### Information

Discover an exceptional opportunity to lease a prime 5,950 SF office space in the heart of Chilliwack, one of the fastest-growing markets in the region. This fully improved office space is designed to meet the needs of modern businesses,

combining efficiency, comfort, and outstanding visibility. Situated directly across from Starbucks, your employees and clients will appreciate the convenience and accessibility of this prime location.

**Unparalleled Exposure:** Located directly across from Starbucks, this office benefits from high foot traffic and excellent visibility, ensuring your business stands out in this bustling area.

Parking Facilities: Ample parking options are available nearby and in the surrounding area, ensuring convenience for you, your staff and all customers alike.