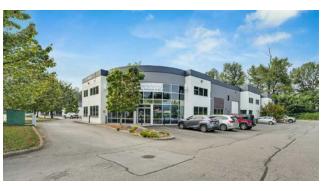

#### Information

Discover an exceptional opportunity to lease a prime 5,950 SF office space in the heart of Chilliwack, one of the fastest-growing markets in the region. This fully improved office space is designed to meet the needs of modern businesses,

combining efficiency, comfort, and outstanding visibility. Situated directly across from Starbucks, your employees and clients will appreciate the convenience and accessibility of this prime location.

**Unparalleled Exposure:** Located directly across from Starbucks, this office benefits from high foot traffic and excellent visibility, ensuring your business stands out in this bustling area.

Parking Facilities: Ample parking options are available nearby and in the surrounding area, ensuring convenience for you, your staff and all customers alike.