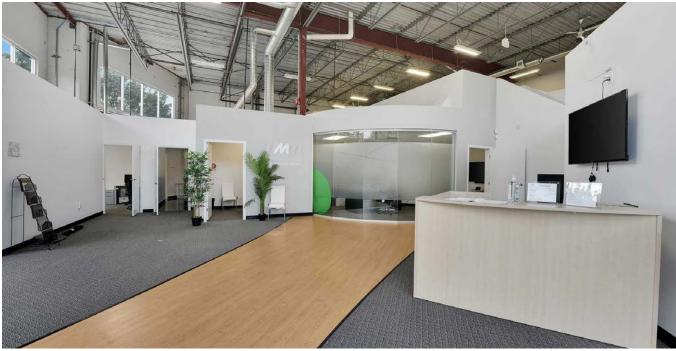

#### Information

Discover an exceptional opportunity to lease a prime 5,950 SF office space in the heart of Chilliwack, one of the fastest-growing markets in the region. This fully improved office space is designed to meet the needs of modern businesses,

#### **PROPERTY FEATURES**

- · 10 Offices
- · 2 Bathrooms
- · Full Kitchen
- 2 Open Work Areas
- Great Exposure in a Prime Area

### **Property Features**

**Spacious Layout:** With 5,950 SF of versatile office space, there's ample room to accommodate a diverse range of business operations and customize the workspace to suit your needs.

Natural Light: Enjoy an abundance of natural light throughout the office, thanks to numerous large windows that create a bright and welcoming work environment.

**Modern Amenities:** The office features two well-appointed bathrooms and a fully equipped kitchen, providing essential conveniences for your team.