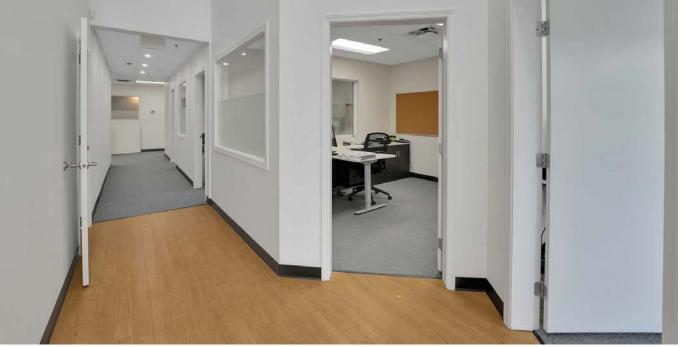

#### **PROPERTY FEATURES**

- · 10 Offices
- · 2 Bathrooms
- · Full Kitchen
- 2 Open Work Areas
- Great Exposure in a Prime Area

### **Property Features**

**Spacious Layout:** With 5,950 SF of versatile office space, there's ample room to accommodate a diverse range of business operations and customize the workspace to suit your needs.

Natural Light: Enjoy an abundance of natural light throughout the office, thanks to numerous large windows that create a bright and welcoming work environment.

**Modern Amenities:** The office features two well-appointed bathrooms and a fully equipped kitchen, providing essential conveniences for your team.