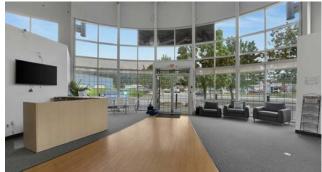

### **Property Features**

**Spacious Layout:** With 5,950 SF of versatile office space, there's ample room to accommodate a diverse range of business operations and customize the workspace to suit your needs.

Natural Light: Enjoy an abundance of natural light throughout the office, thanks to numerous large windows that create a bright and welcoming work environment.

**Modern Amenities:** The office features two well-appointed bathrooms and a fully equipped kitchen, providing essential conveniences for your team.