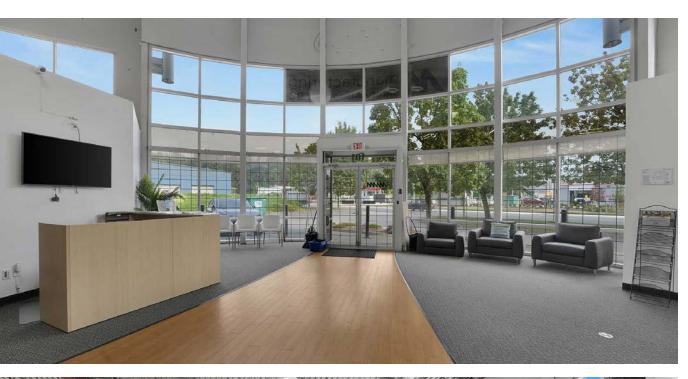

#### **PROPERTY FEATURES**

- · 10 Offices
- · 2 Bathrooms
- · Full Kitchen
- 2 Open Work Areas
- Great Exposure in a Prime Area

### **Property Features**

**Spacious Layout:** With 5,950 SF of versatile office space, there's ample room to accommodate a diverse range of business operations and customize the workspace to suit your needs.

Natural Light: Enjoy an abundance of natural light throughout the office, thanks to numerous large windows that create a bright and welcoming work environment.

**Modern Amenities:** The office features two well-appointed bathrooms and a fully equipped kitchen, providing essential conveniences for your team.