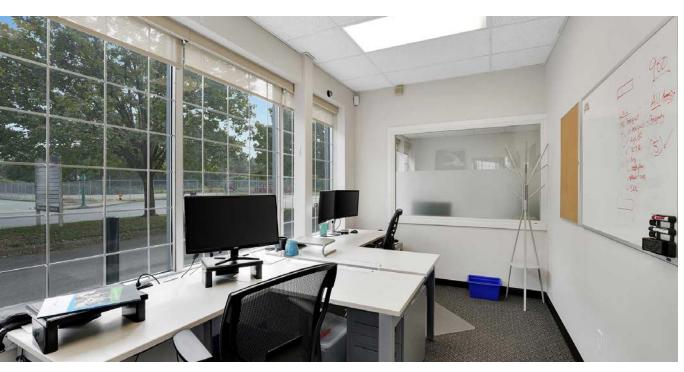

#### **PROPERTY FEATURES**

- · 10 Offices
- · 2 Bathrooms
- · Full Kitchen
- 2 Open Work Areas
- Great Exposure in a Prime Area

Natural Light: Enjoy an abundance of natural light throughout the office, thanks to numerous large windows that create a bright and welcoming work environment.

**Modern Amenities:** The office features two well-appointed bathrooms and a fully equipped kitchen, providing essential conveniences for your team.