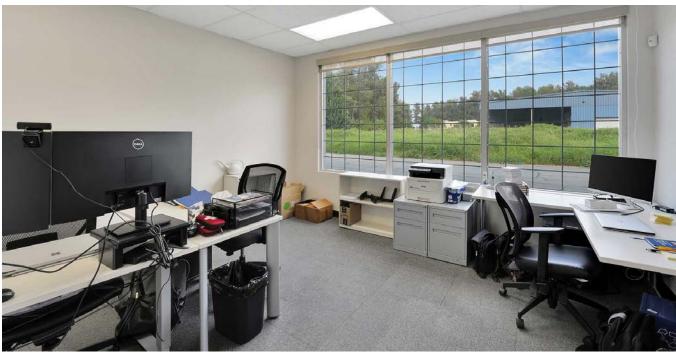

### **Property Features**

**Spacious Layout:** With 5,950 SF of versatile office space, there's ample room to accommodate a diverse range of business operations and customize the workspace to suit your needs.

Natural Light: Enjoy an abundance of natural light throughout the office, thanks to numerous large windows that create a bright and welcoming work environment.

**Modern Amenities:** The office features two well-appointed bathrooms and a fully equipped kitchen, providing essential conveniences for your team.