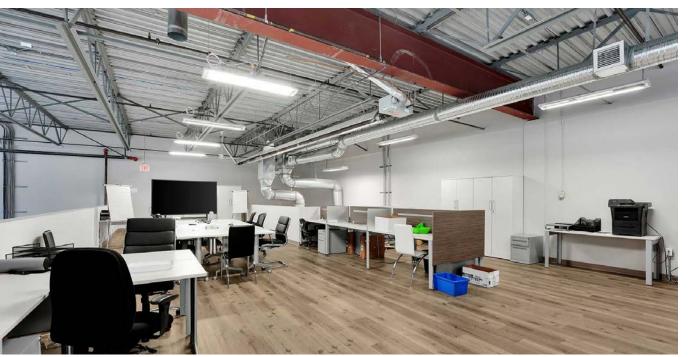

#### **PROPERTY FEATURES**

- · 10 Offices
- · 2 Bathrooms
- · Full Kitchen
- 2 Open Work Areas
- Great Exposure in a Prime Area

### **Property Features**

**Spacious Layout:** With 5,950 SF of versatile office space, there's ample room to accommodate a diverse range of business operations and customize the workspace to suit your needs.

Natural Light: Enjoy an abundance of natural light throughout the office, thanks to numerous large windows that create a bright and welcoming work environment.

**Modern Amenities:** The office features two well-appointed bathrooms and a fully equipped kitchen, providing essential conveniences for your team.