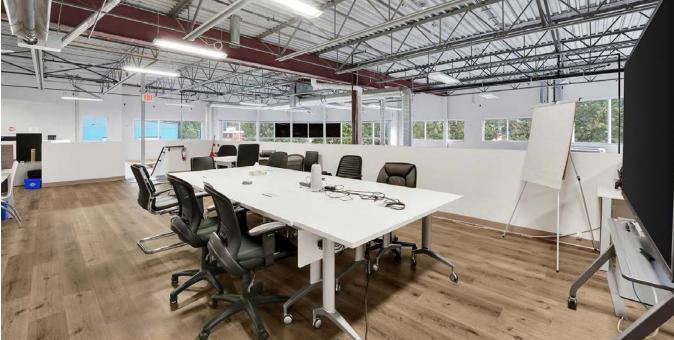

#### **PROPERTY FEATURES**

- · 10 Offices
- · 2 Bathrooms
- · Full Kitchen
- 2 Open Work Areas
- Great Exposure in a Prime Area

Natural Light: Enjoy an abundance of natural light throughout the office, thanks to numerous large windows that create a bright and welcoming work environment.

**Modern Amenities:** The office features two well-appointed bathrooms and a fully equipped kitchen, providing essential conveniences for your team.