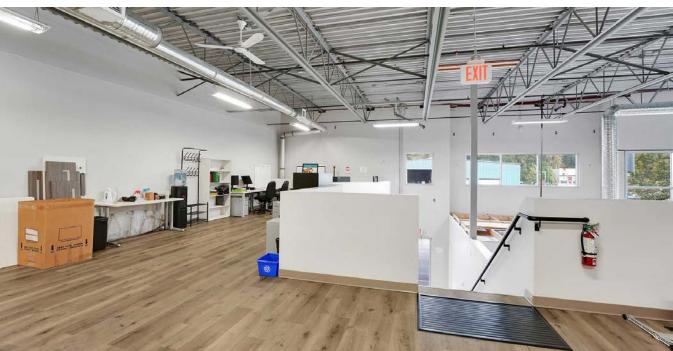

#### **PROPERTY FEATURES**

- · 10 Offices
- · 2 Bathrooms
- · Full Kitchen
- 2 Open Work Areas
- Great Exposure in a Prime Area

### **Property Features**

**Spacious Layout:** With 5,950 SF of versatile office space, there's ample room to accommodate a diverse range of business operations and customize the workspace to suit your needs.

Natural Light: Enjoy an abundance of natural light throughout the office, thanks to numerous large windows that create a bright and welcoming work environment.

**Modern Amenities:** The office features two well-appointed bathrooms and a fully equipped kitchen, providing essential conveniences for your team.