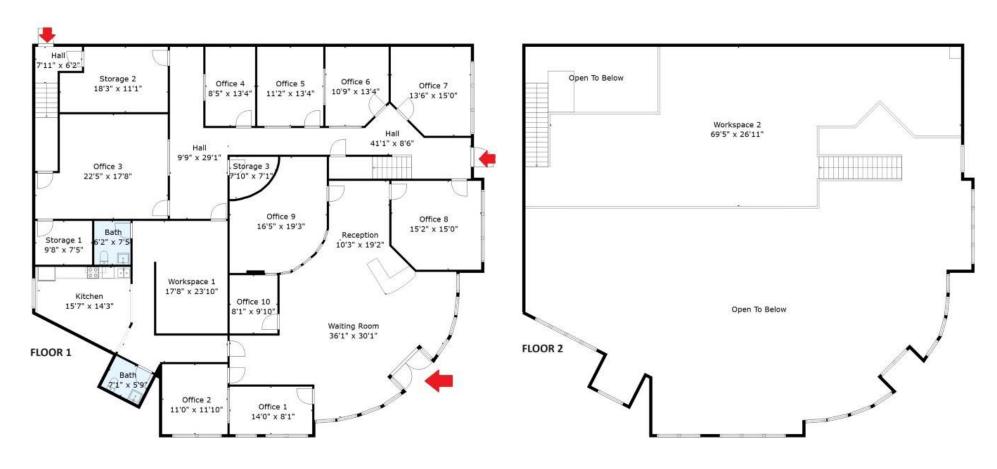

#### Floorplans

E&O Insured. Sizes and dimensions are approximate, actual may vary. This floorplan is not suitable for architectural/construction.

Total SQFT calculated to gross unit area. All details, sizes & placements should be considered as approximate within +/- 3% tolerance.

#### **PROPERTY FEATURES**

- · 10 Offices
- · 2 Bathrooms
- · Full Kitchen
- 2 Open Work Areas
- Great Exposure in a Prime Area