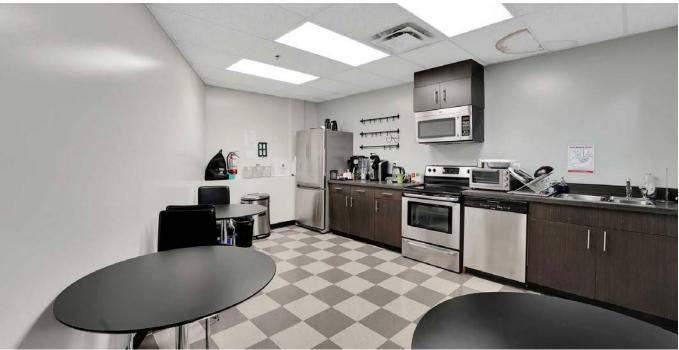

#### **PROPERTY FEATURES**

- · 10 Offices
- · 2 Bathrooms
- · Full Kitchen
- 2 Open Work Areas
- Great Exposure in a Prime Area

### **Property Features**

**Spacious Layout:** With 5,950 SF of versatile office space, there's ample room to accommodate a diverse range of business operations and customize the workspace to suit your needs.

Natural Light: Enjoy an abundance of natural light throughout the office, thanks to numerous large windows that create a bright and welcoming work environment.

**Modern Amenities:** The office features two well-appointed bathrooms and a fully equipped kitchen, providing essential conveniences for your team.