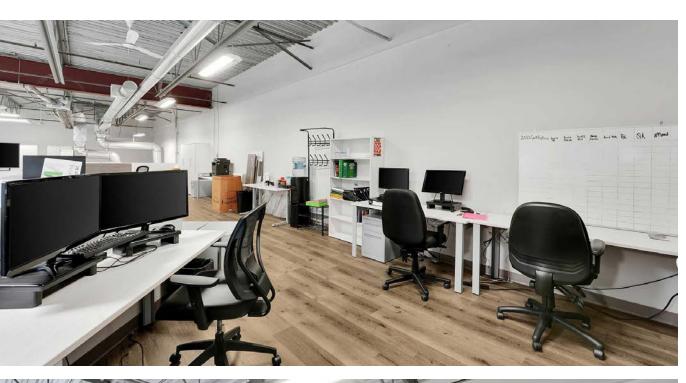

#### **PROPERTY FEATURES**

- · 10 Offices
- · 2 Bathrooms
- · Full Kitchen
- 2 Open Work Areas
- Great Exposure in a Prime Area

### **Property Features**

**Spacious Layout:** With 5,950 SF of versatile office space, there's ample room to accommodate a diverse range of business operations and customize the workspace to suit your needs.