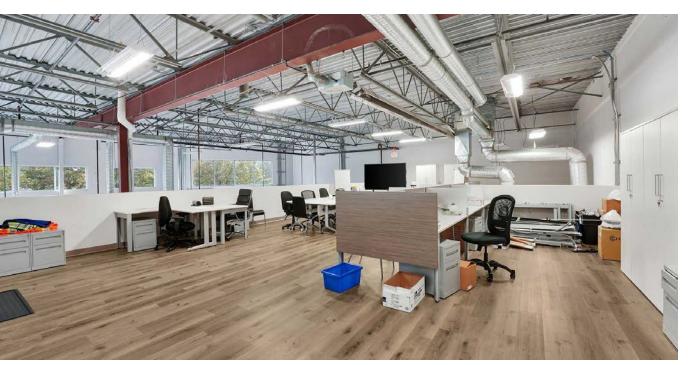

#### **PROPERTY FEATURES**

- · 10 Offices
- · 2 Bathrooms
- · Full Kitchen
- 2 Open Work Areas
- Great Exposure in a Prime Area

### **Property Features**

**Spacious Layout:** With 5,950 SF of versatile office space, there's ample room to accommodate a diverse range of business operations and customize the workspace to suit your needs.

Natural Light: Enjoy an abundance of natural light throughout the office, thanks to numerous large windows that create a bright and welcoming work environment.

**Modern Amenities:** The office features two well-appointed bathrooms and a fully equipped kitchen, providing essential conveniences for your team.