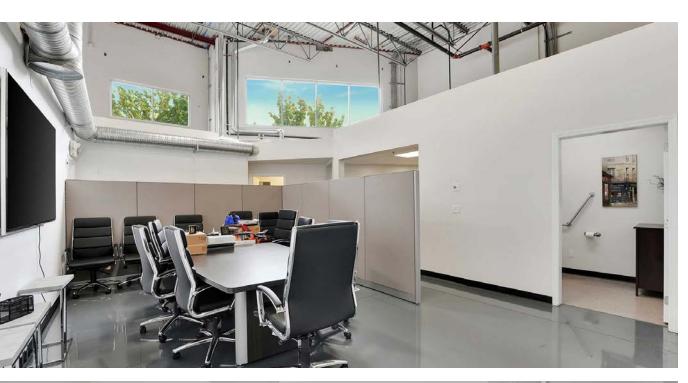

### **Property Features**

**Spacious Layout:** With 5,950 SF of versatile office space, there's ample room to accommodate a diverse range of business operations and customize the workspace to suit your needs.

Natural Light: Enjoy an abundance of natural light throughout the office, thanks to numerous large windows that create a bright and welcoming work environment.

**Modern Amenities:** The office features two well-appointed bathrooms and a fully equipped kitchen, providing essential conveniences for your team.