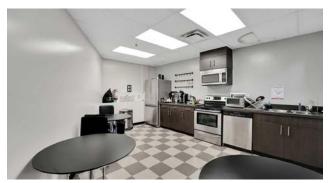

#### **PROPERTY FEATURES**

- · 10 Offices
- · 2 Bathrooms
- · Full Kitchen
- 2 Open Work Areas
- Great Exposure in a Prime Area

Natural Light: Enjoy an abundance of natural light throughout the office, thanks to numerous large windows that create a bright and welcoming work environment.

**Modern Amenities:** The office features two well-appointed bathrooms and a fully equipped kitchen, providing essential conveniences for your team.