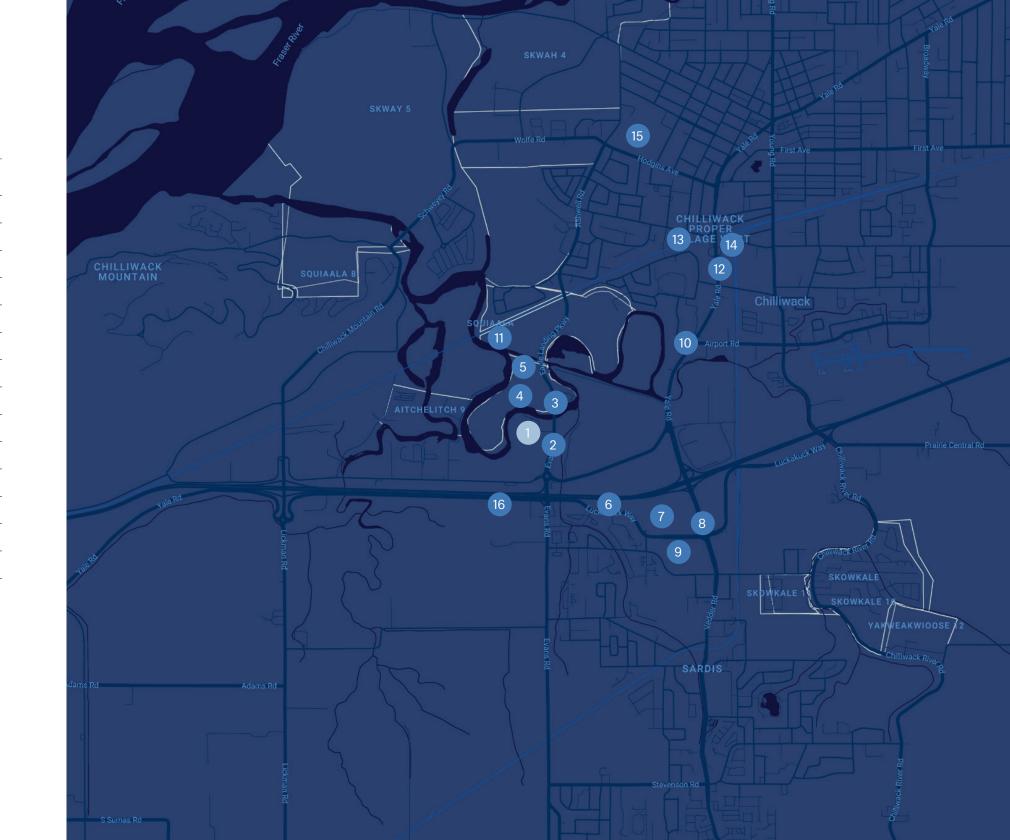

#### **Amenities**

- 1. Subject Area
- 2. Starbucks
- 3. Browns Socialhouse, Tim Hortons
- 4. McDonald's, Papa John's Pizza, Subway
- 5. Walmart Supercentre, Galaxy Cinemas
- 6. McDonald's, White Spot
- 7. Cottonwood Centre, BC Liquor, Canadian Tire
- 8. Starbucks, Burger King, Chipotle
- 9. Safeway, Winners/HomeSense, Staples
- 10. Starbucks
- 11. Home Depot
- 12. McDonald's, Tim Hortons, BBQ Chicken
- 13. Chilliwack General IHospital
- 14. FreshCo, A&W, Dairy Queen
- 15. Chilliwack Cultural Centre, Skatepark
- 16. Cheam Mountain Golf Course