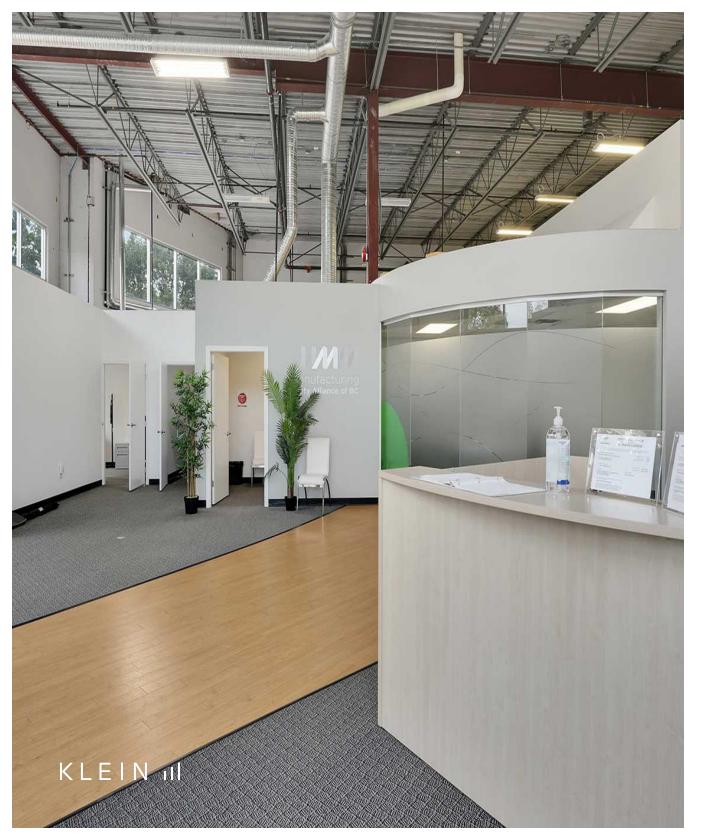

#### **PROPERTY FEATURES**

- · 10 Offices
- · 2 Bathrooms
- · Full Kitchen
- 2 Open Work Areas
- Great Exposure in a Prime Area

### **Property Features**

**Spacious Layout:** With 5,950 SF of versatile office space, there's ample room to accommodate a diverse range of business operations and customize the workspace to suit your needs.

Natural Light: Enjoy an abundance of natural light throughout the office, thanks to numerous large windows that create a bright and welcoming work environment.

**Modern Amenities:** The office features two well-appointed bathrooms and a fully equipped kitchen, providing essential conveniences for your team.