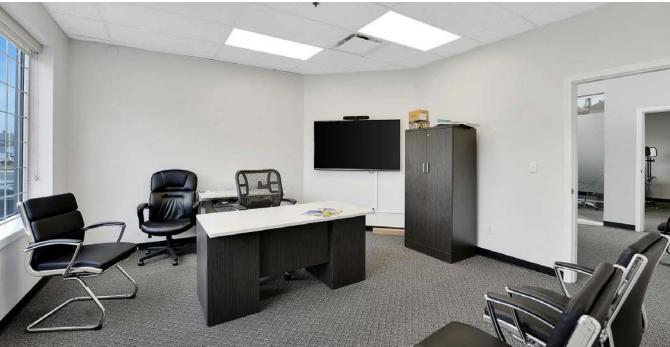

#### **PROPERTY FEATURES**

- · 10 Offices
- · 2 Bathrooms
- · Full Kitchen
- 2 Open Work Areas
- Great Exposure in a Prime Area

### **Property Features**

**Spacious Layout:** With 5,950 SF of versatile office space, there's ample room to accommodate a diverse range of business operations and customize the workspace to suit your needs.

Natural Light: Enjoy an abundance of natural light throughout the office, thanks to numerous large windows that create a bright and welcoming work environment.

**Modern Amenities:** The office features two well-appointed bathrooms and a fully equipped kitchen, providing essential conveniences for your team.