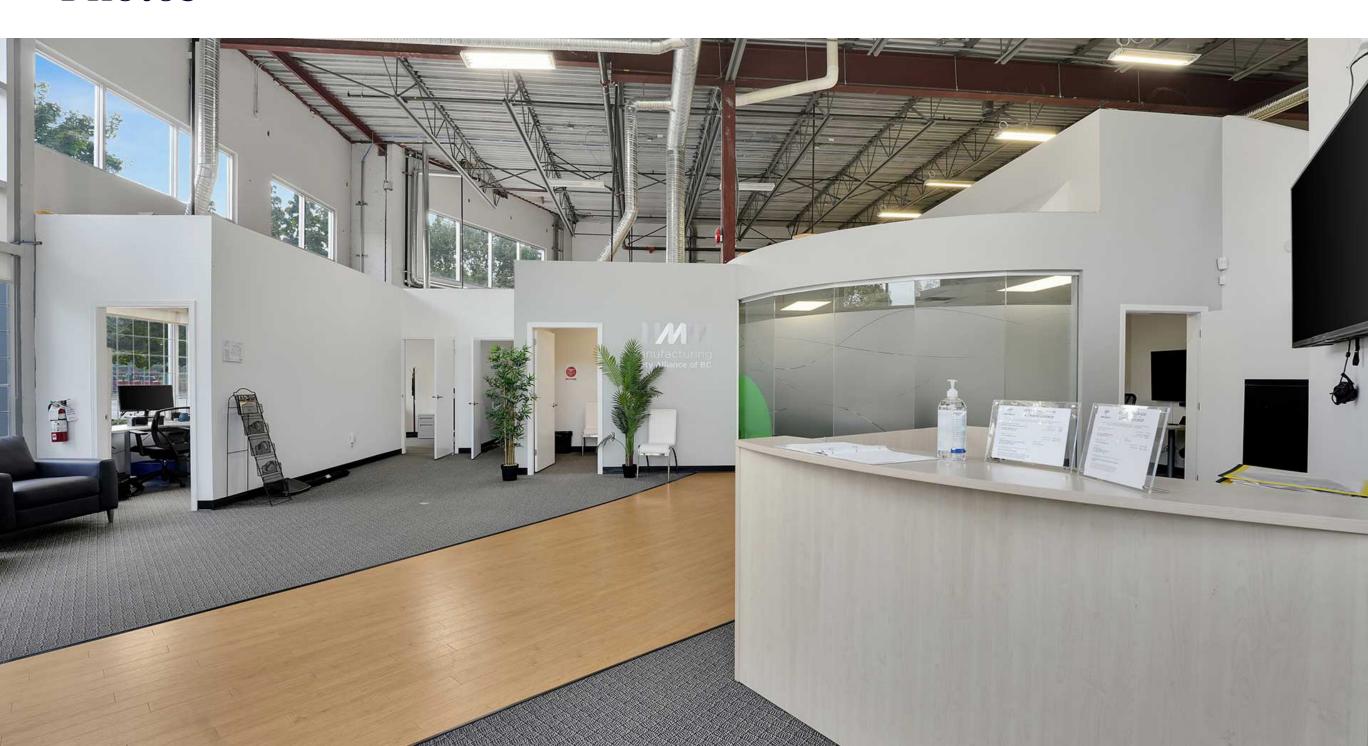

#### **PROPERTY FEATURES**

- · 10 Offices
- · 2 Bathrooms
- · Full Kitchen
- 2 Open Work Areas
- Great Exposure in a Prime Area

### **Property Features**

**Spacious Layout:** With 5,950 SF of versatile office space, there's ample room to accommodate a diverse range of business operations and customize the workspace to suit your needs.

Natural Light: Enjoy an abundance of natural light throughout the office, thanks to numerous large windows that create a bright and welcoming work environment.

**Modern Amenities:** The office features two well-appointed bathrooms and a fully equipped kitchen, providing essential conveniences for your team.