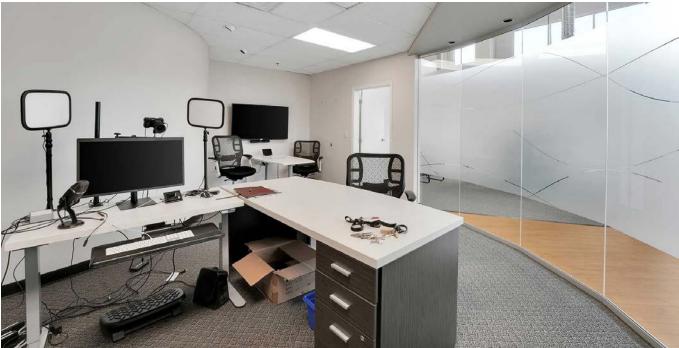

#### **PROPERTY FEATURES**

- · 10 Offices
- · 2 Bathrooms
- · Full Kitchen
- 2 Open Work Areas
- Great Exposure in a Prime Area

### **Property Features**

**Spacious Layout:** With 5,950 SF of versatile office space, there's ample room to accommodate a diverse range of business operations and customize the workspace to suit your needs.