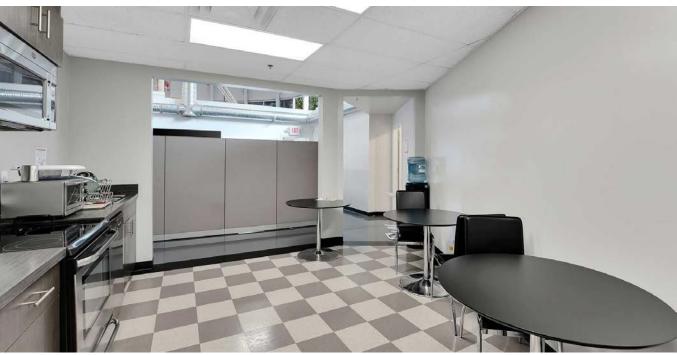

#### **PROPERTY FEATURES**

- · 10 Offices
- · 2 Bathrooms
- · Full Kitchen
- 2 Open Work Areas
- Great Exposure in a Prime Area

### **Property Features**

**Spacious Layout:** With 5,950 SF of versatile office space, there's ample room to accommodate a diverse range of business operations and customize the workspace to suit your needs.

Natural Light: Enjoy an abundance of natural light throughout the office, thanks to numerous large windows that create a bright and welcoming work environment.

**Modern Amenities:** The office features two well-appointed bathrooms and a fully equipped kitchen, providing essential conveniences for your team.