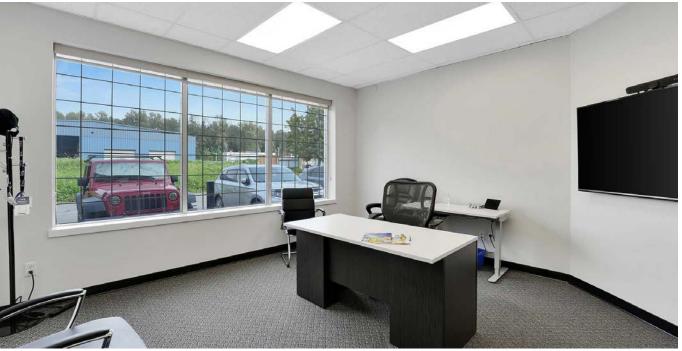

#### **PROPERTY FEATURES**

- · 10 Offices
- · 2 Bathrooms
- · Full Kitchen
- 2 Open Work Areas
- Great Exposure in a Prime Area

### **Property Features**

**Spacious Layout:** With 5,950 SF of versatile office space, there's ample room to accommodate a diverse range of business operations and customize the workspace to suit your needs.

Natural Light: Enjoy an abundance of natural light throughout the office, thanks to numerous large windows that create a bright and welcoming work environment.

**Modern Amenities:** The office features two well-appointed bathrooms and a fully equipped kitchen, providing essential conveniences for your team.