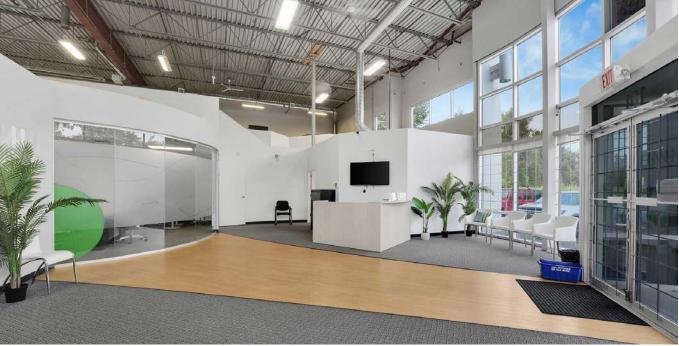

#### Information

Discover an exceptional opportunity to lease a prime 5,950 SF office space in the heart of Chilliwack, one of the fastest-growing markets in the region. This fully improved office space is designed to meet the needs of modern businesses,

combining efficiency, comfort, and outstanding visibility. Situated directly across from Starbucks, your employees and clients will appreciate the convenience and accessibility of this prime location.

#### **PROPERTY FEATURES**

- · 10 Offices
- · 2 Bathrooms
- · Full Kitchen
- 2 Open Work Areas
- Great Exposure in a Prime Area

### **Property Features**

**Spacious Layout:** With 5,950 SF of versatile office space, there's ample room to accommodate a diverse range of business operations and customize the workspace to suit your needs.

Natural Light: Enjoy an abundance of natural light throughout the office, thanks to numerous large windows that create a bright and welcoming work environment.

**Modern Amenities:** The office features two well-appointed bathrooms and a fully equipped kitchen, providing essential conveniences for your team.