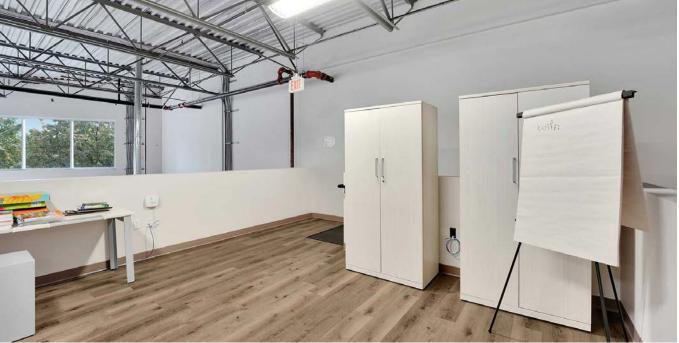

#### **PROPERTY FEATURES**

- · 10 Offices
- · 2 Bathrooms
- · Full Kitchen
- 2 Open Work Areas
- Great Exposure in a Prime Area

### **Property Features**

**Spacious Layout:** With 5,950 SF of versatile office space, there's ample room to accommodate a diverse range of business operations and customize the workspace to suit your needs.

Natural Light: Enjoy an abundance of natural light throughout the office, thanks to numerous large windows that create a bright and welcoming work environment.

**Modern Amenities:** The office features two well-appointed bathrooms and a fully equipped kitchen, providing essential conveniences for your team.